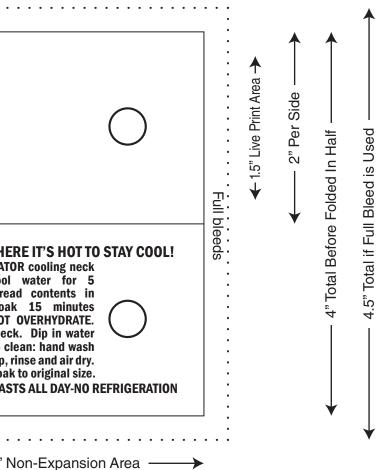

The approximate finished size of the KOOLGATOR is 26" x 2" on Side A and 26" x 2" on Side B or 26" x 4" before being folded in half and sewn. Artwork on Side A can be the same or different from Side B. The "live" print area is 25.5" x 1.5" per side which provides 0.25" seam allowance for folding and sewing. It is recommended to place the "primary" artwork in the 20" Expansion Area. Full bleeds will require and additional 0.25" or artwork around the exterior edges of the 26" x 4" image. Please take note of the approximate locations of the snaps, seams and non-expansion areas that may affect the visibility of your artwork. The directions can be changed to any color you select for your artwork design. Based on the way the KOOLGATOR can be worn, there is no "front side" or "back side" or "right side up" or "upside down." Either Side A or Side B being work "right side up" or "upside down" has a 50/50 chance of occuring.

| Full bleeds        | Full bleeds                                                                                                                                                                                          |
|--------------------|------------------------------------------------------------------------------------------------------------------------------------------------------------------------------------------------------|
|                    |                                                                                                                                                                                                      |
|                    | USE ANYWHER<br>Soak KOOLGATO<br>wrap in cool<br>minutes. Spread<br>chamber. Soak<br>more. DO NOT<br>Put around neck<br>to refresh. To cle<br>with mild soap, ri<br>To reuse: resoak<br>REUSABLE-LAST |
| Full bleeds        | Full bleeds                                                                                                                                                                                          |
| 20" Expansion Area | →                                                                                                                                                                                                    |