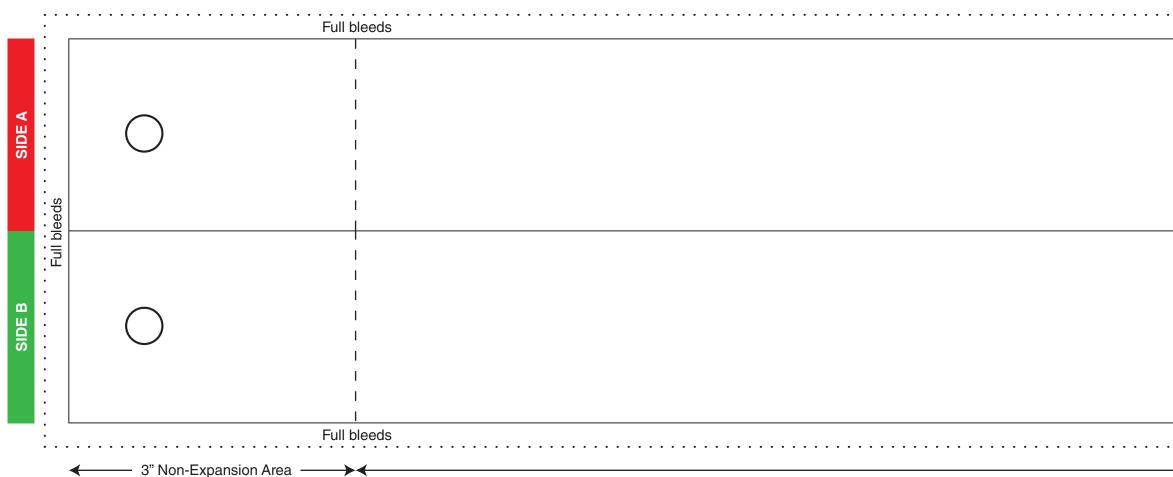

The approximate finished size of the KOOLGATOR is 26" x 2" on Side A and 26" x 2" on Side B or 26" x 4" before being folded in half and sewn. Artwork on Side A can be the same or different from Side B. The "live" print area is 25.5" x 1.5" per side which provides 0.25" seam allowance for folding and sewing. It is recommended to place the "primary" artwork in the 20" Expansion Area. Full bleeds will require and additional 0.25" or artwork around the exterior edges of the 26" x 4" image. Please take note of the approximate locations of the snaps, seams and non-expansion areas that may affect the visibility of your artwork. The directions can be changed to any color you select for your artwork design. Based on the way the KOOLGATOR can be worn, there is no "front side" or "back side" or "right side up" or "upside down." Either Side A or Side B being work "right side up" or "upside down" has a 50/50 chance of occuring.