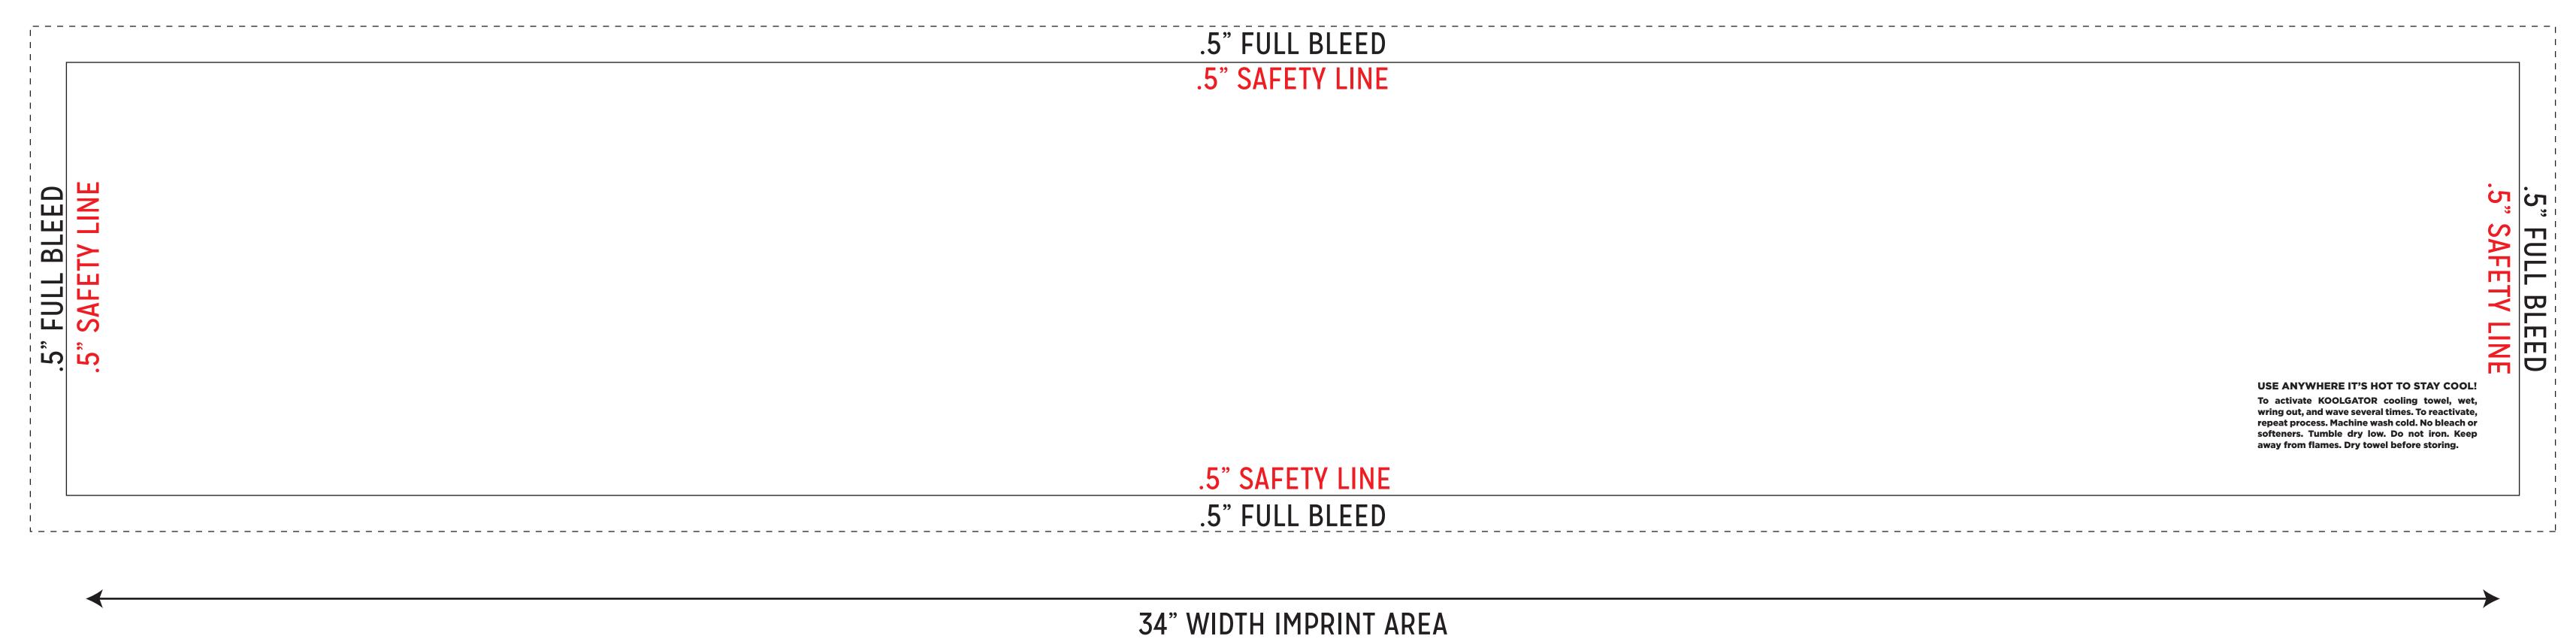

The approximate finished size of the Economy Cooling towel is 34" wide x 6" high. Full bleeds will require an additional .5" of artwork around the exterior edges of the 34" x 6" image. The directions can be changed to any color you select for your artwork design, and can also be moved around to accomodate your design.