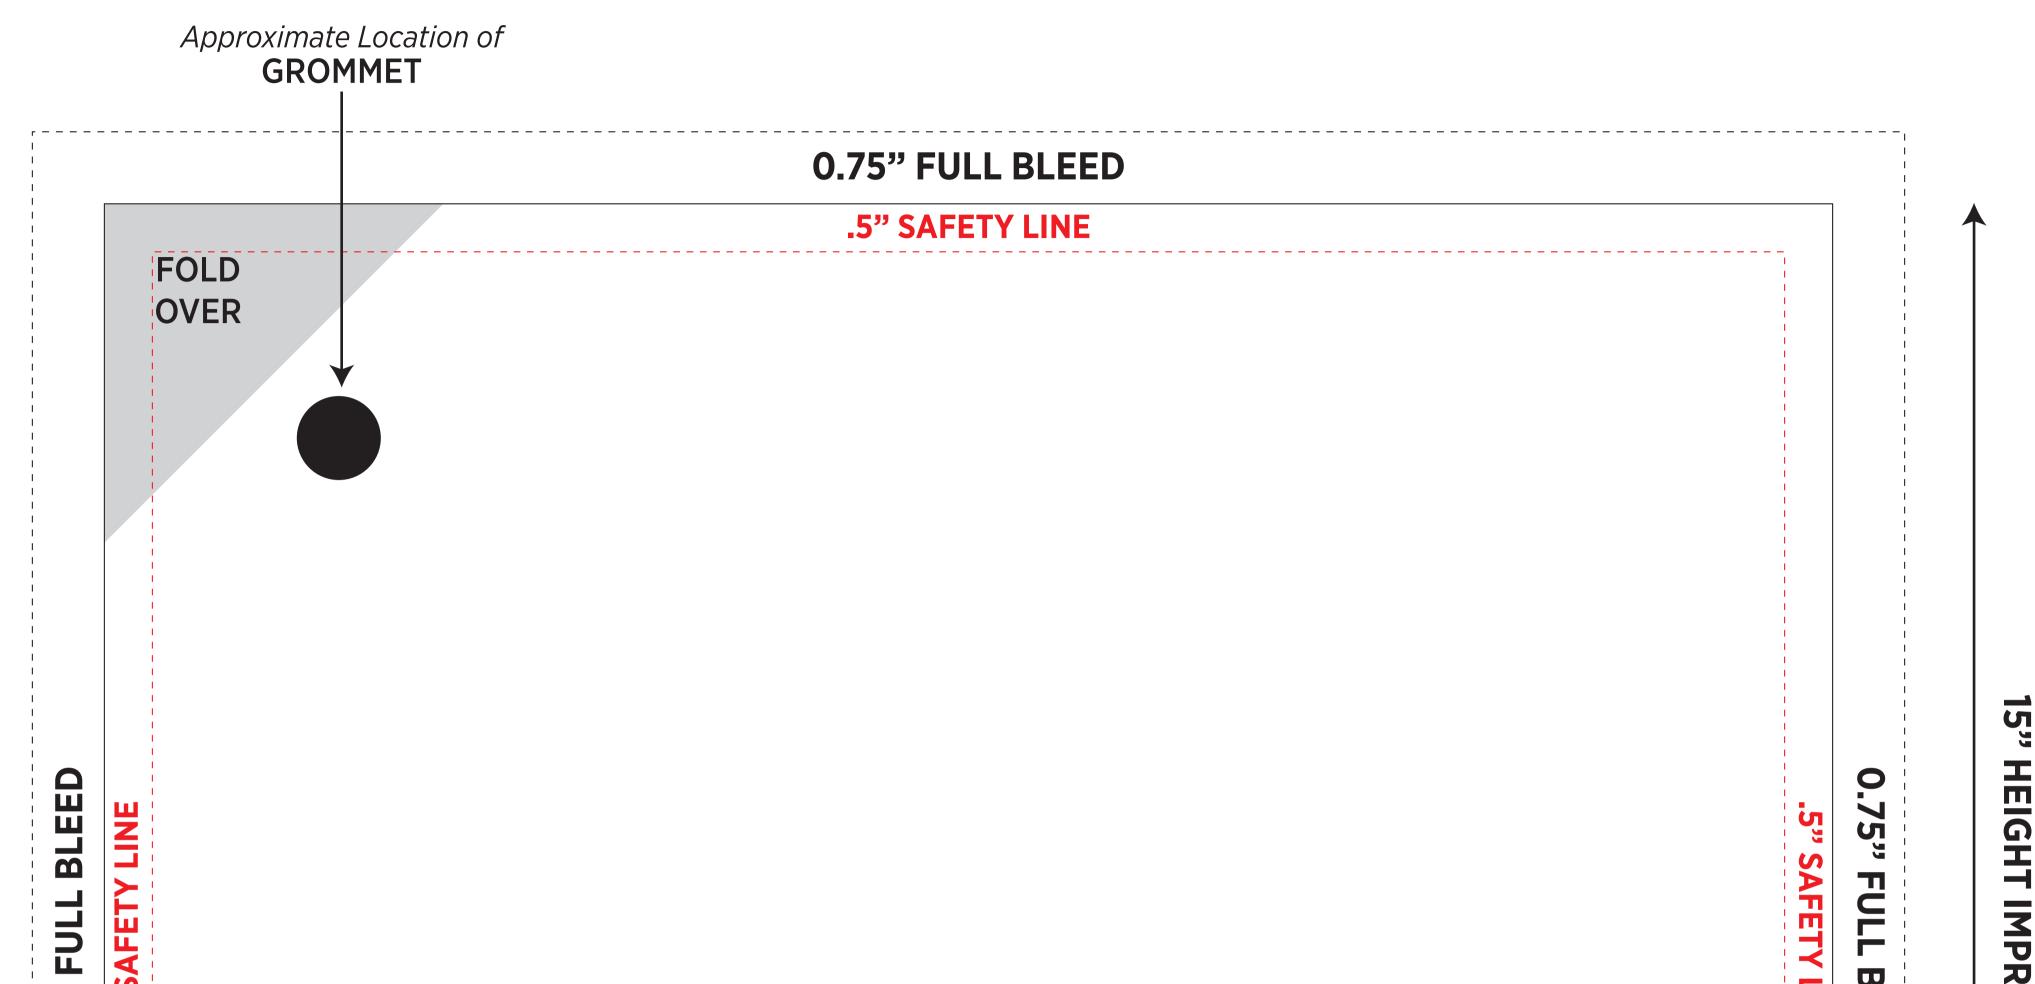

## C Π D

SAFETY LINE

## **.5" SAFETY LINE**

SAFET

ŝ

0.75"

0.75" FULL BLEED

## **18" WIDTH IMPRINT AREA**

The approximate finished size of the Golf Towel is 18" wide x 15" high. Full bleeds will require an additional 0.75" of artwork on exterior edges of the 18" x 15" image. The location of the Grommet is an approximation after towel is sewn and folded over.