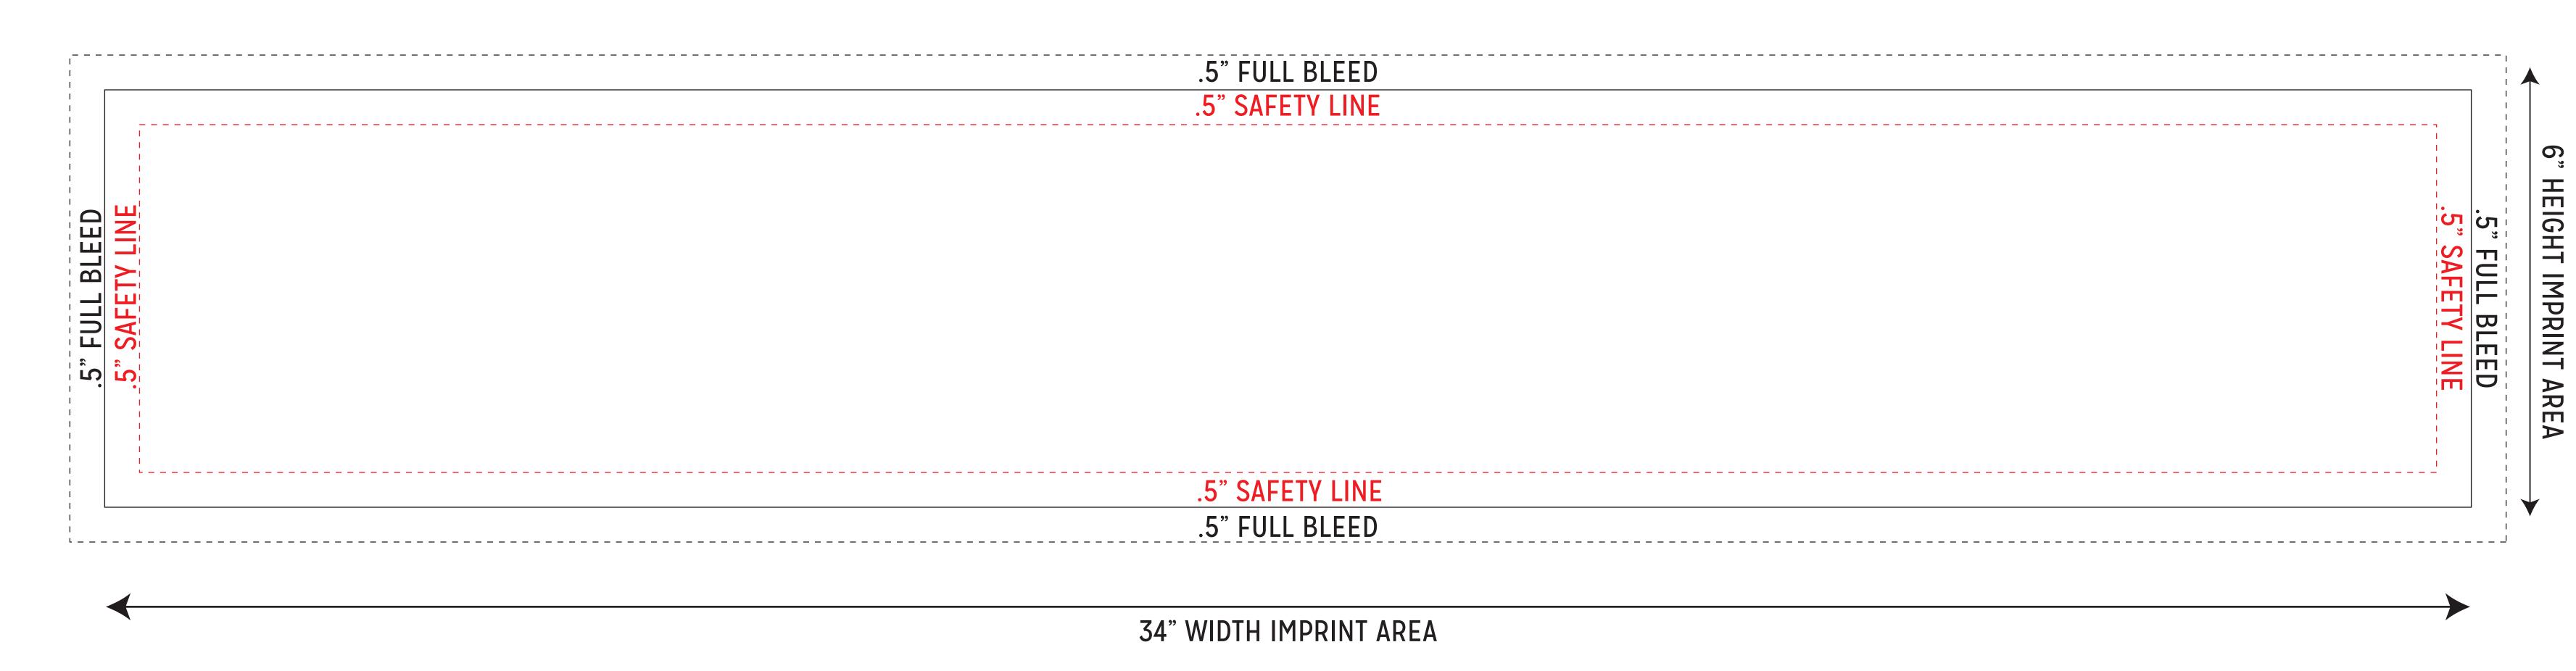

The approximate finished size of the long rally towel is 34" wide x 6" high. Full bleeds will require an additional .5" of artwork around the exterior edges of the 34" x 6" image.