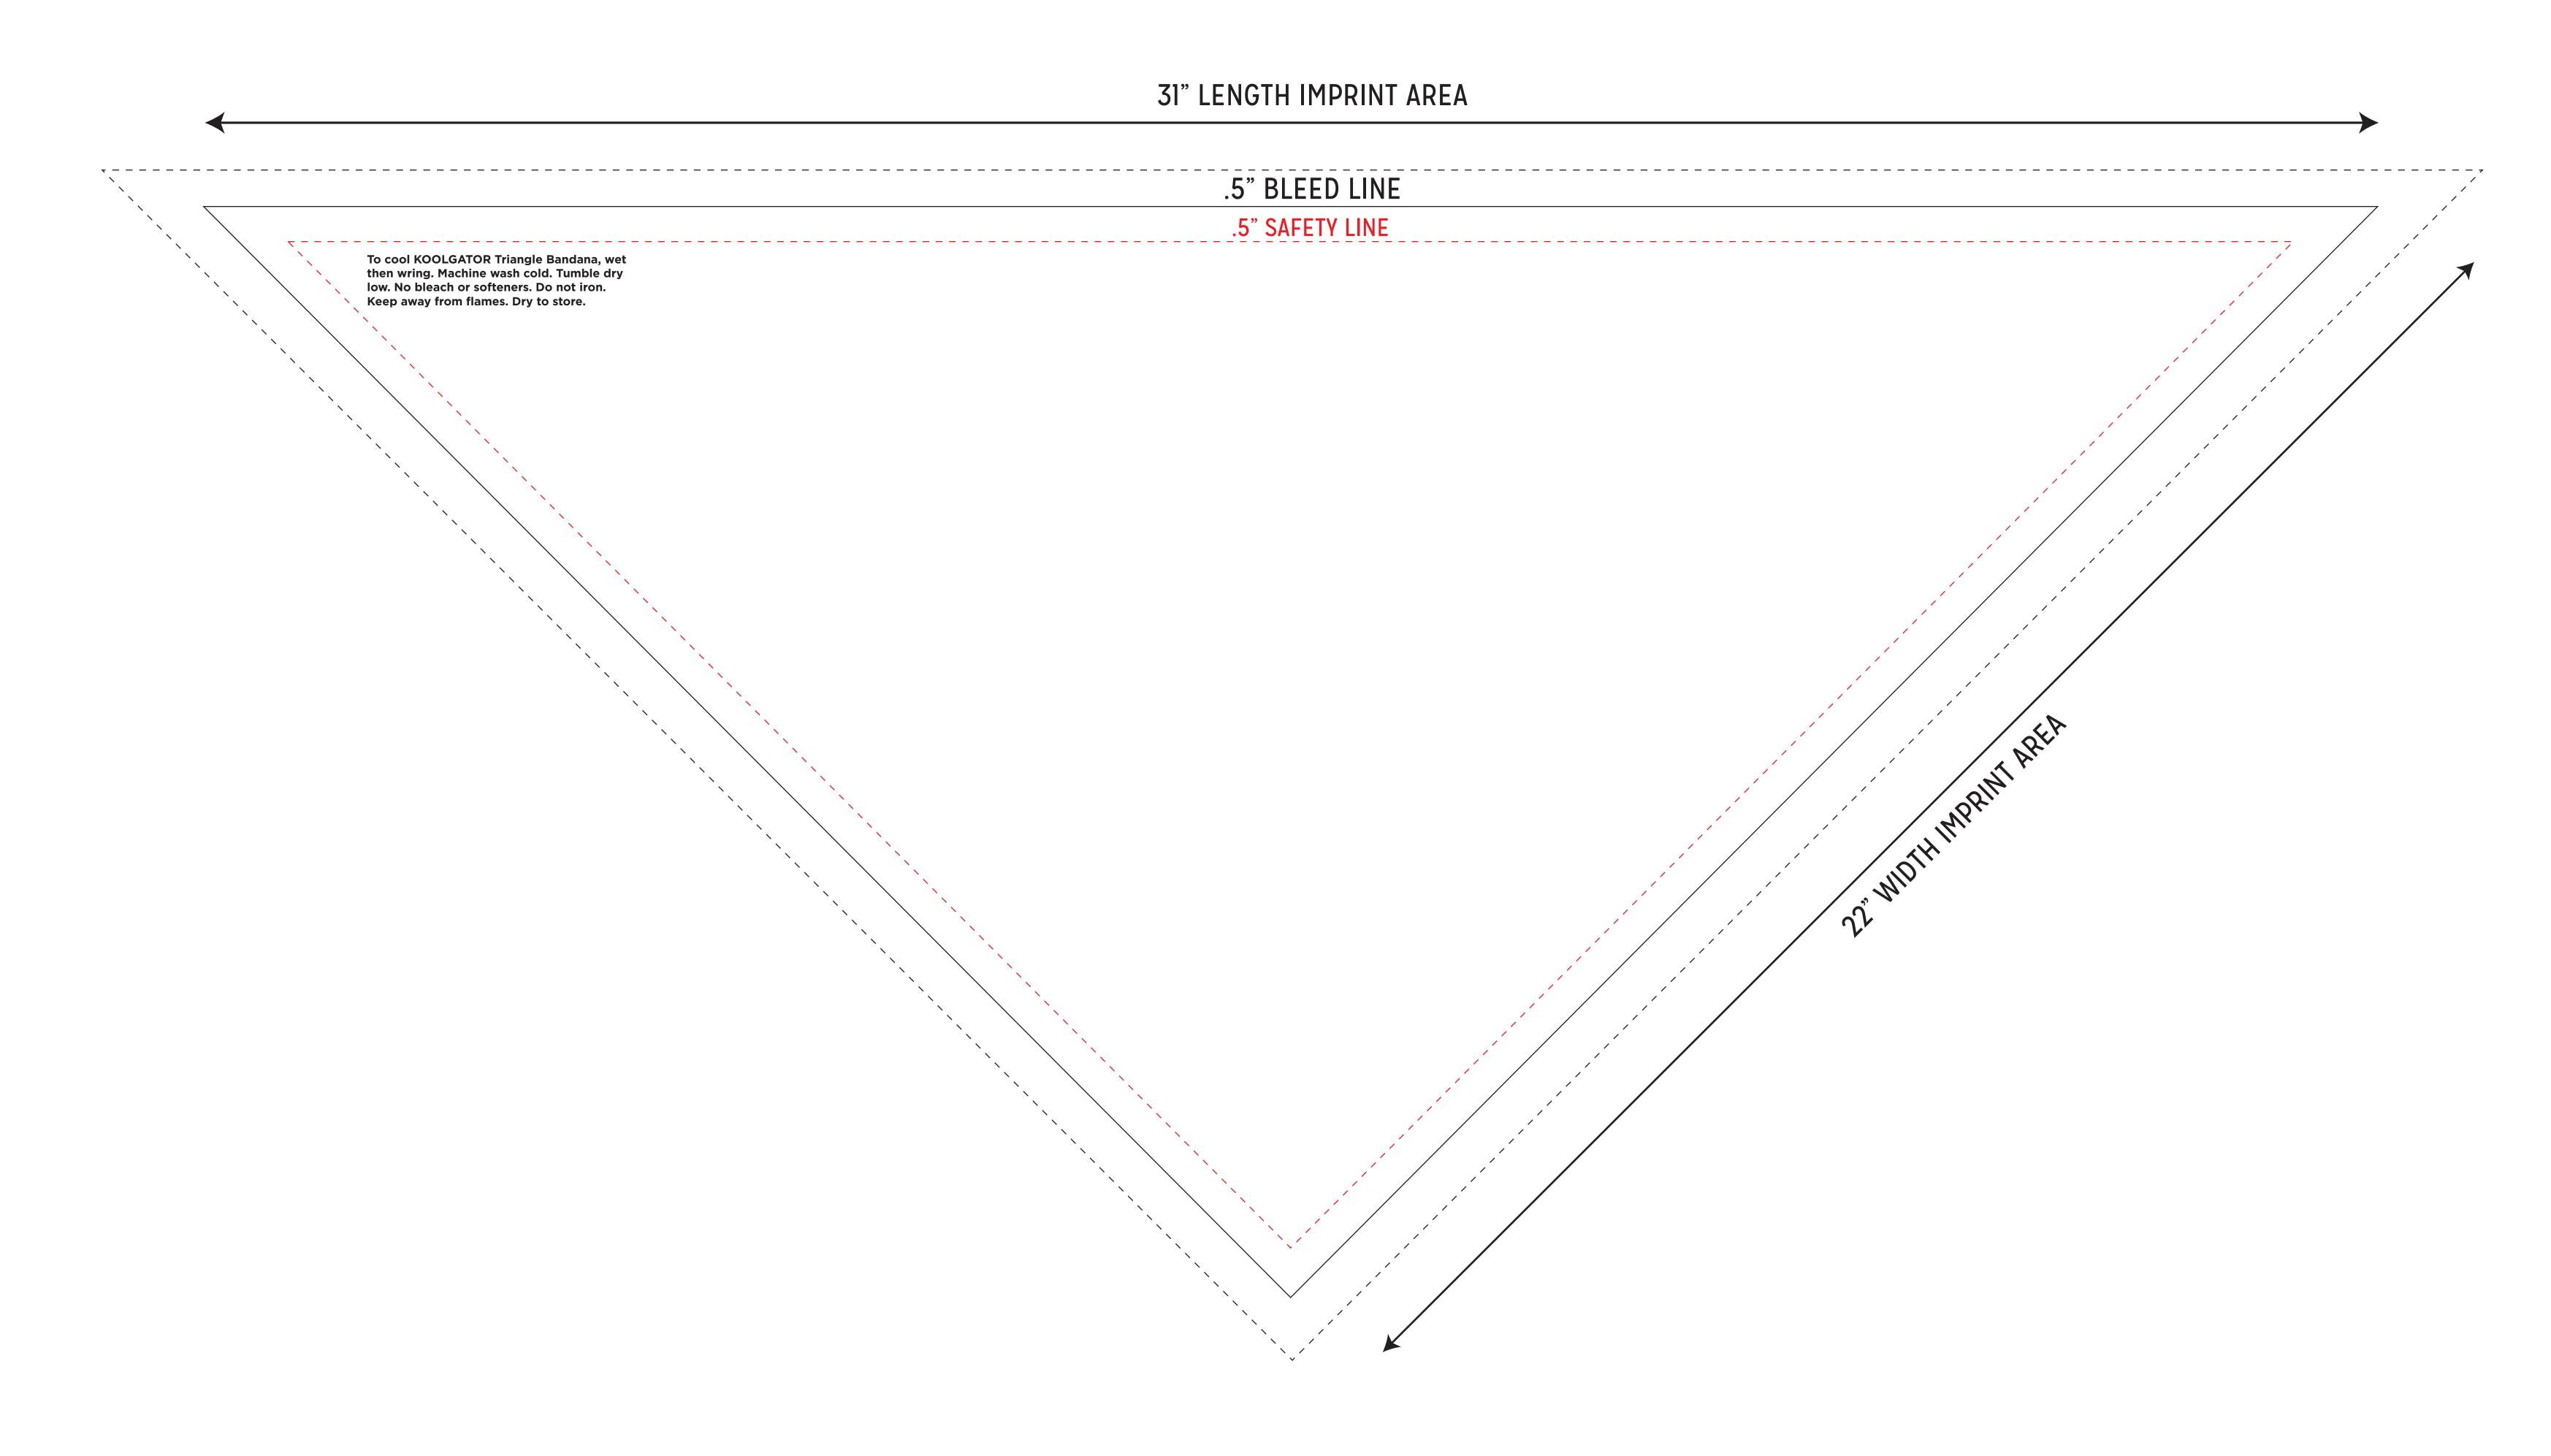

Your custom designed KOOLGATOR Triangle Bandana will be dye sublimated onto an all white polyester fabric using a digital printer. Please provide your artwork in Adobe Illustrator software, compatible with CC or below. Provide PMS colors for all colors used. Convert all fonts to paths. Photographs must be embedded in the AI file. Embedded images should be JPEG or PSD files and have a resolution of 300 dpi. The dye sublimation process produces dot gain so small or reversed elements may become illegible. Printing on fabric will not provide the same clarity or exact colors as seen on your color proof. PMS colors will be matched as closely as possible however some color variation is normal.