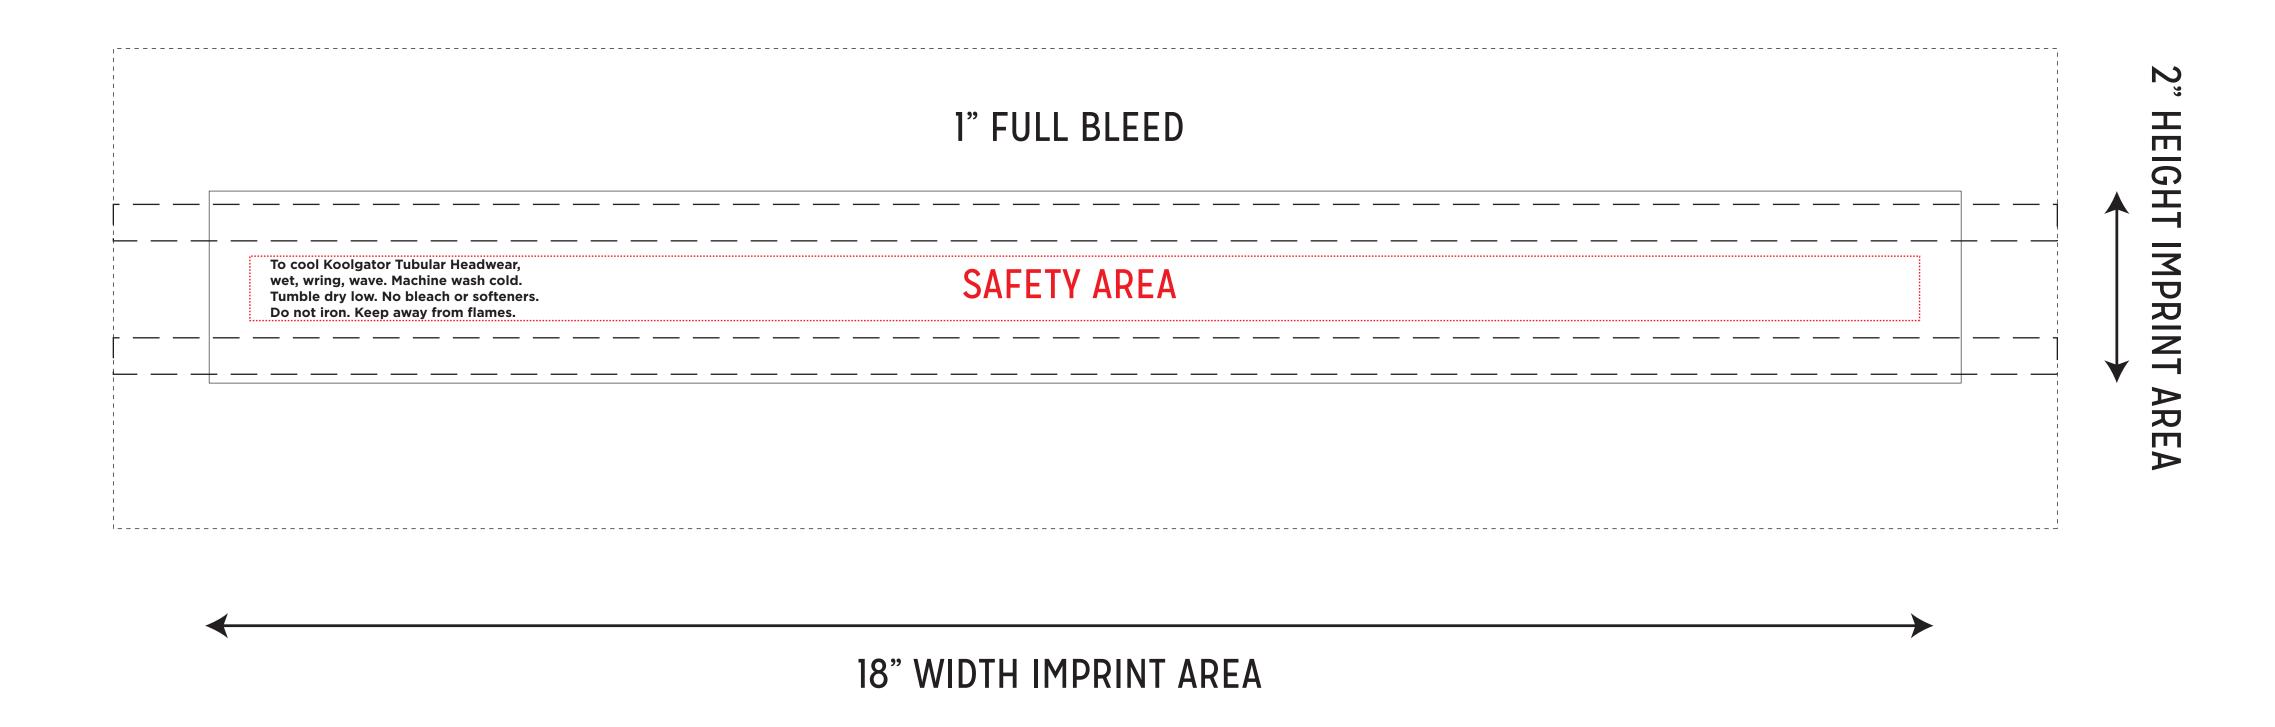

The approximate finished size of the **Headband - Full - Deluxe** is 9" wide x 2" high on each side. Full bleeds will require an additional 1" of artwork on all sides of the 18" x 2" image. .5" from the top and bottom will be folded to create the hemmed edges.

Directions can be moved or removed. The text color can also be changed.

Imprint Area
------Full Bleed
----- Hemmed Edges
----- Safe Area