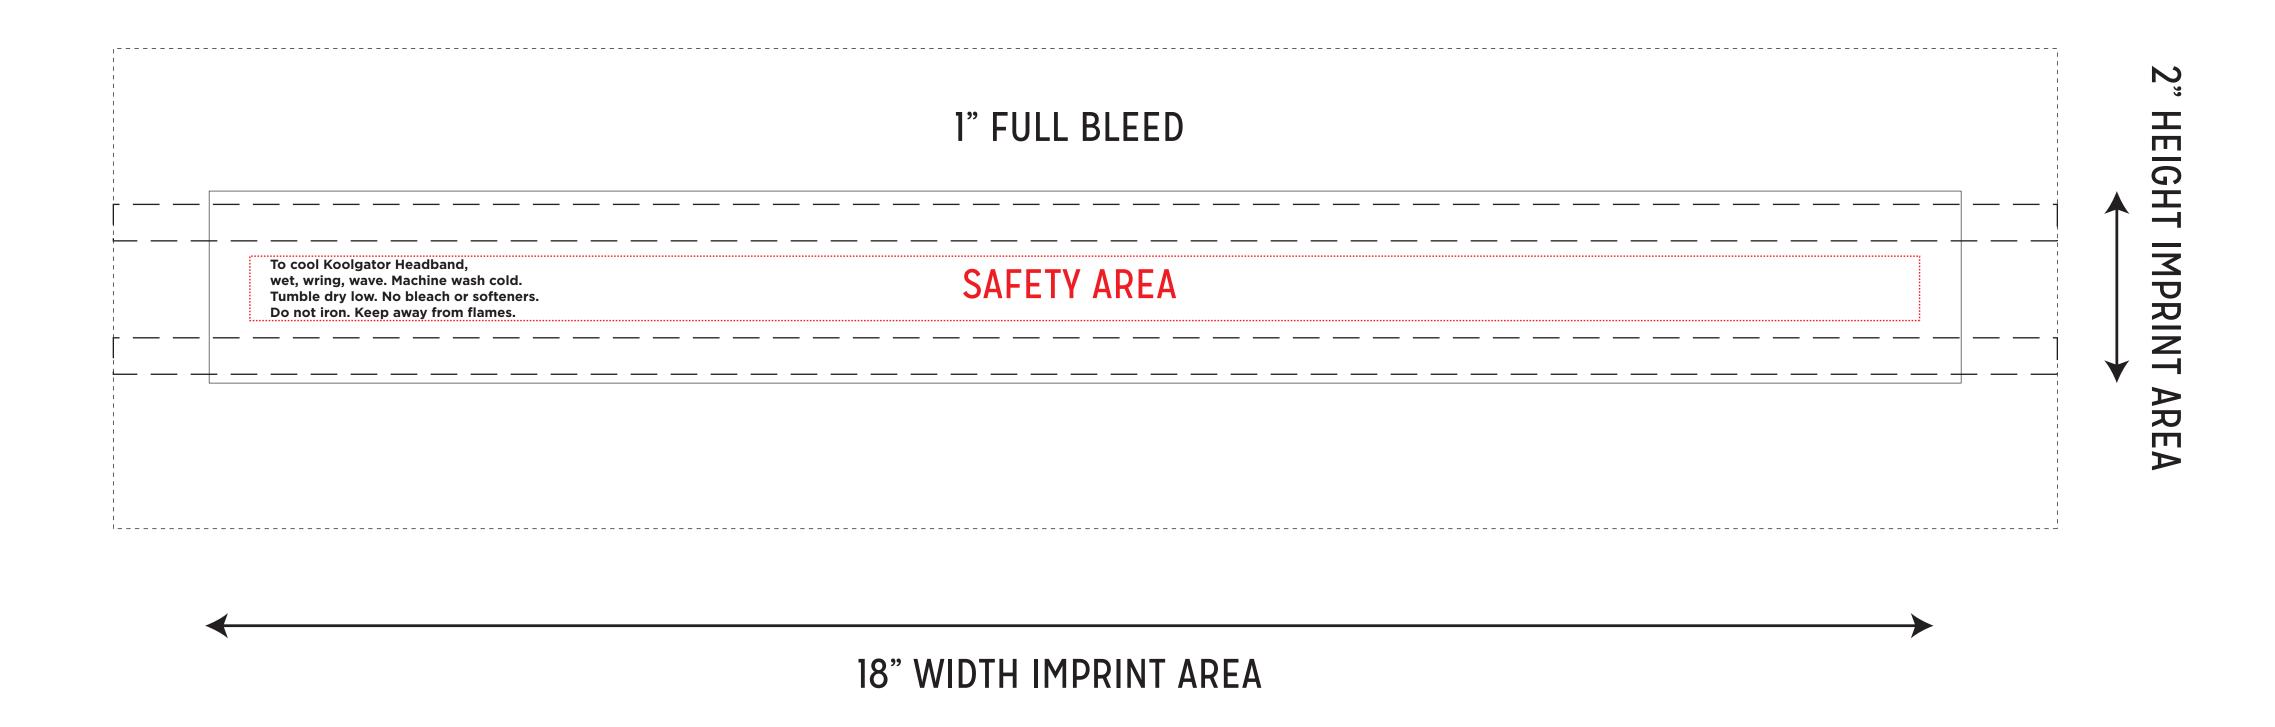

The approximate finished size of the **Headband - Full - Deluxe** is 9" wide x 2" high on each side. Full bleeds will require an additional 1" of artwork on all sides of the 18" x 2" image. .5" from the top and bottom will be folded to create the hemmed edges.

Directions can be moved or removed. The text color can also be changed.

Imprint Area
------Full Bleed
----- Hemmed Edges
----- Safe Area