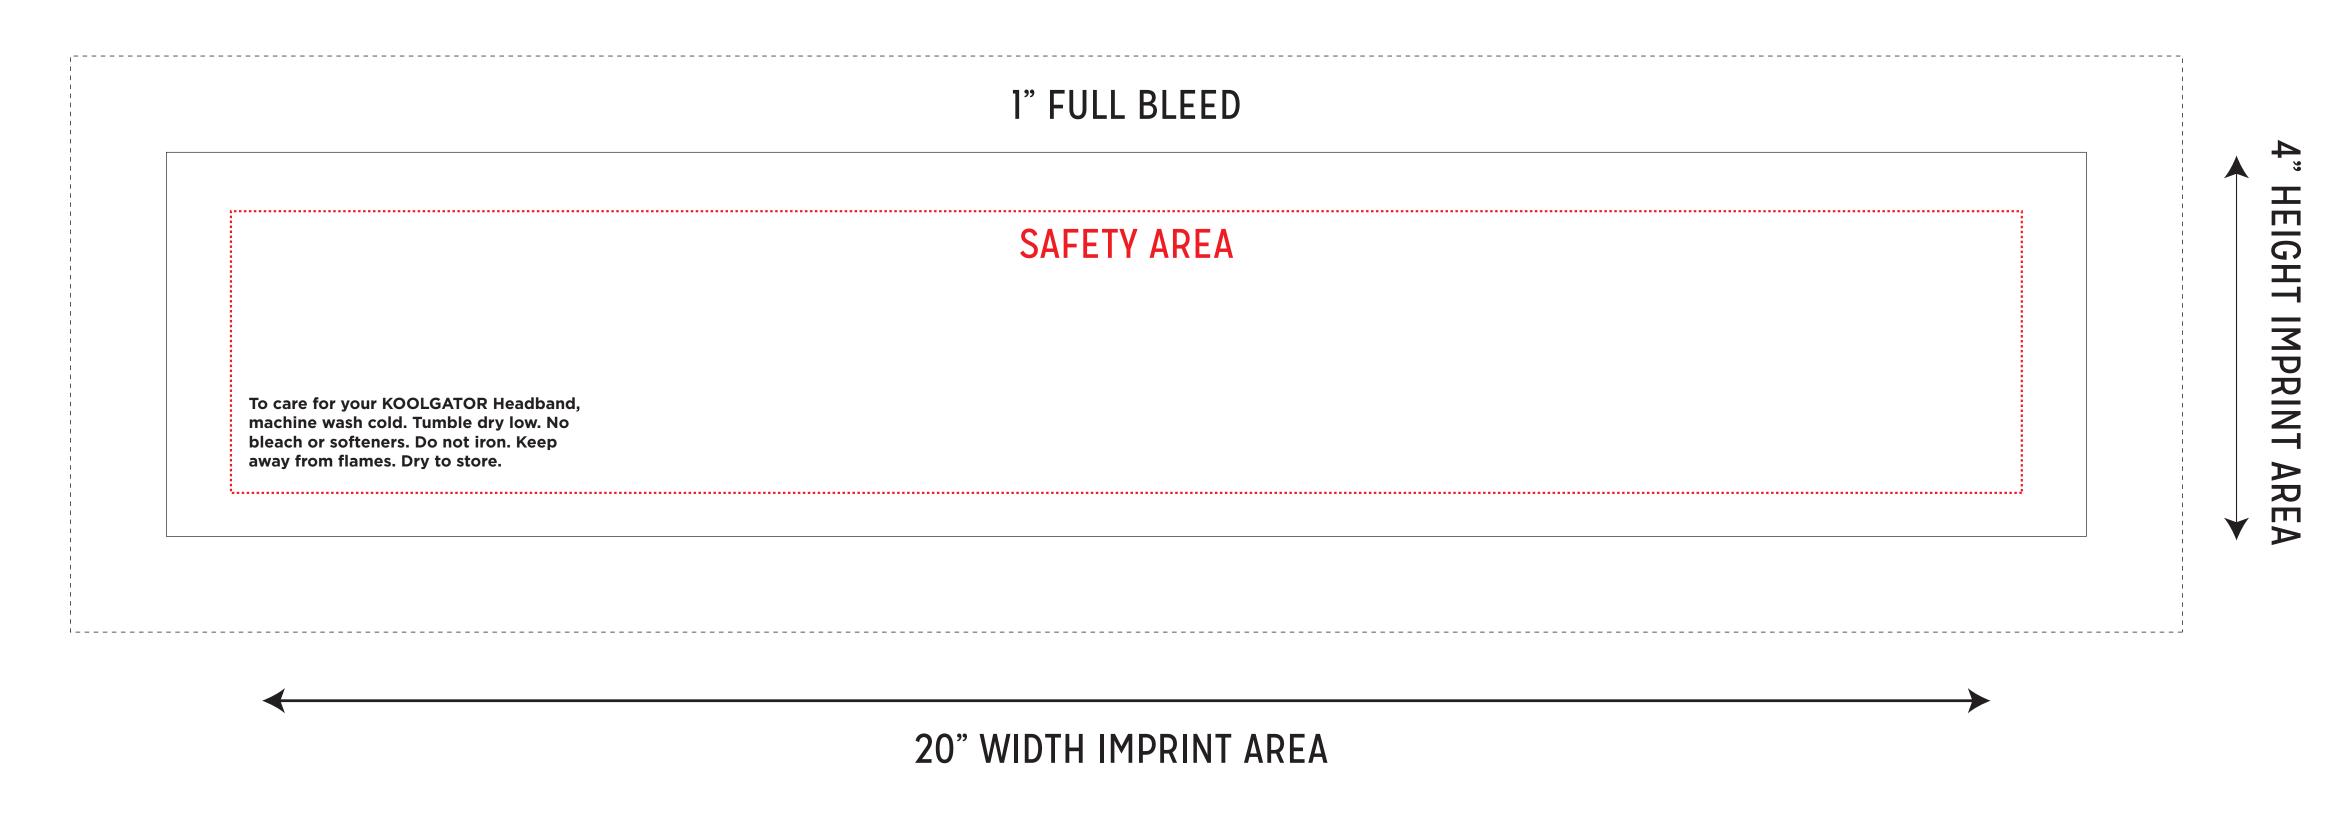

The approximate finished size of the **Headband -Wide Full - Economy** is 10" wide x 4" high on each side. Full bleeds will require an additional 1" of artwork on all sides of the 20" x 4" image. .5" from the top and bottom will be folded to create the hemmed edges.

Directions can be moved or removed. The text color can also be changed.