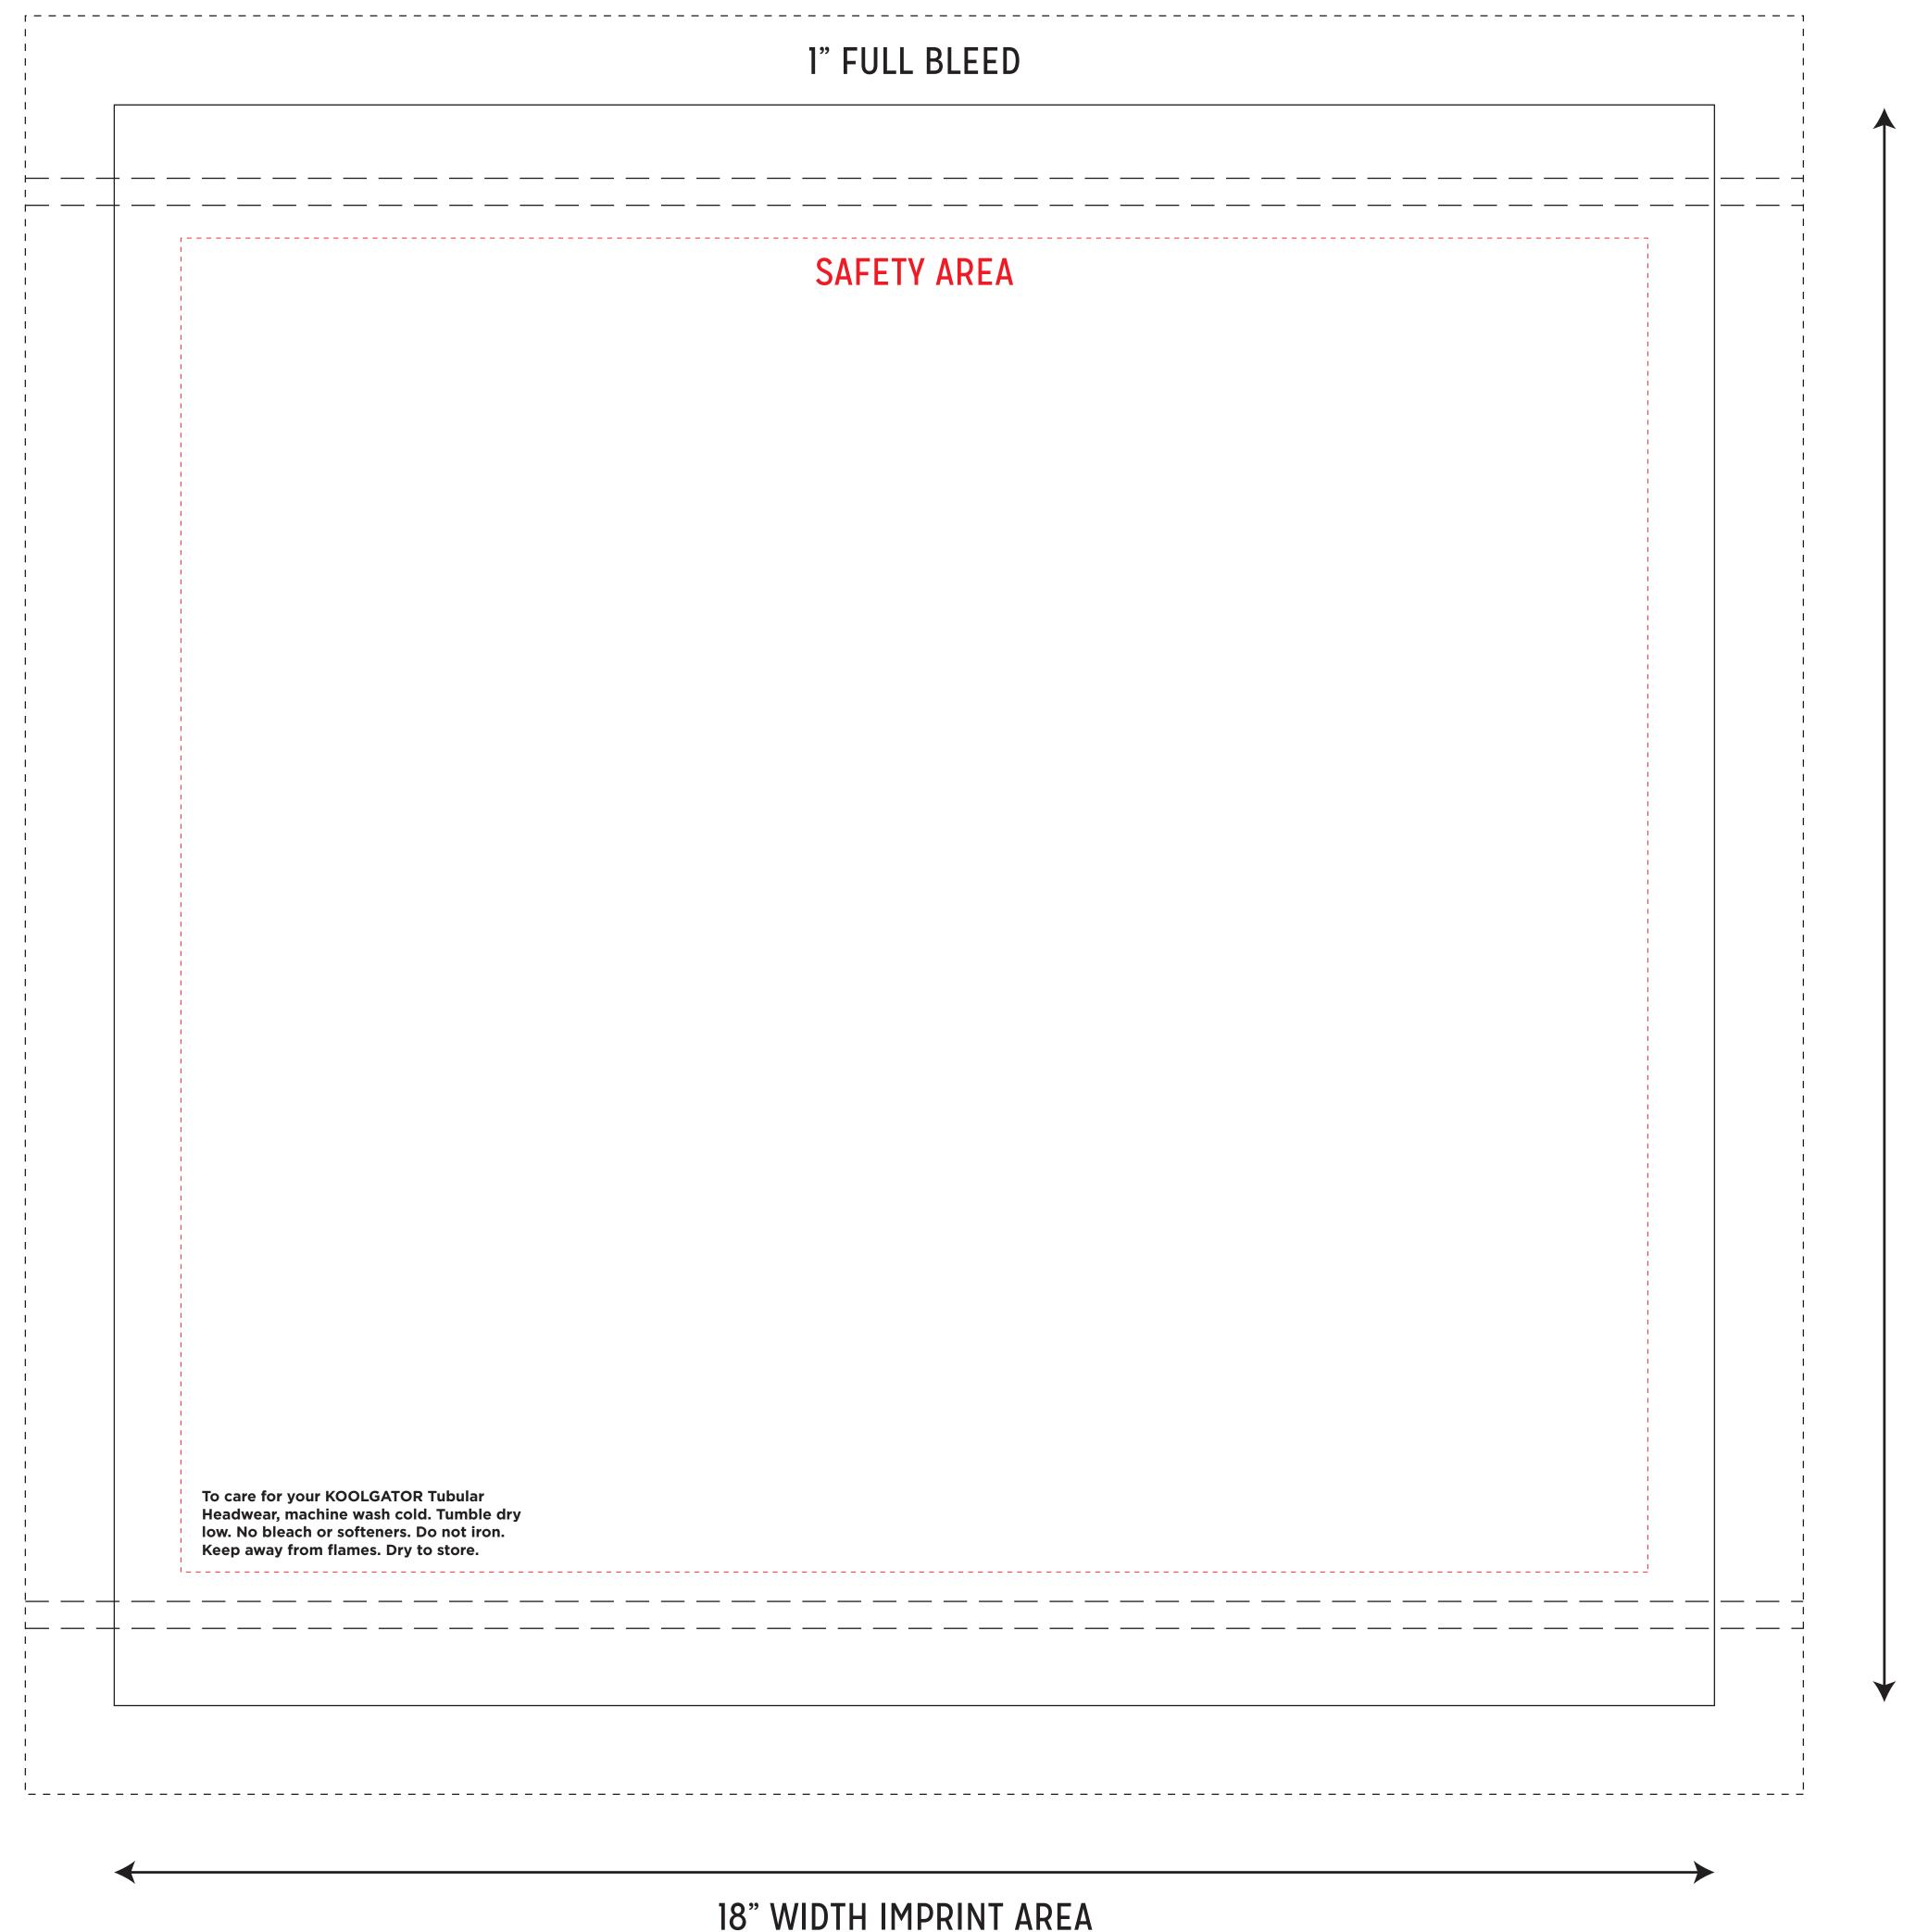

The approximate finished size of the **Tubular Headwwear - Full - Deluxe** is 9" wide x 17" high on each side. Full bleeds will require an additional 1" of artwork on all sides of the 18" x 18" image. .5" from the top and bottom will be folded to create the hemmed edges.

Directions can be moved or removed. The text color can also be changed.

| <br>Imprint Area |
|------------------|
| <br>Full Bleed   |
| <br>Hemmed Edges |
| <br>Safe Area    |
|                  |